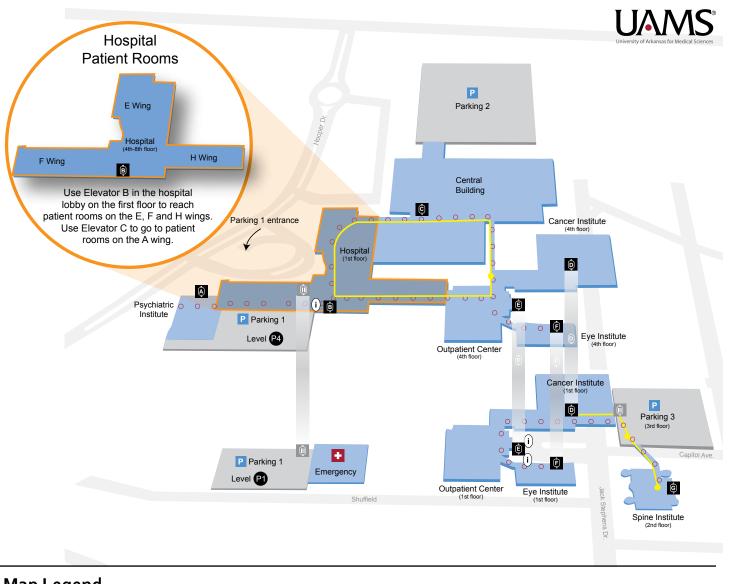

# How to use Pathway

Pathway is designed to help you get from one place to another at UAMS. A Pathway designated by overhead symbols and rings on the floor provides a convenient path to and from many of the most common destinations in the buildings and parking lots which are connected.

Elevators serve as landmarks along the Pathway. Use this Pocket Guide or the Pathway Web site to locate the elevator landmark near your destination.

Elevator directories and signs at each elevator landmark will provide specific information to help you find your exact destination.

### How to use this directory

- Identify your destination and its landmark elevator below.
- 2. Locate the elevator for your destination on the building diagrams.
- 3. Follow the
  Pathway —
  marked with rings
  on the floor to
  the landmark
  elevator.
- 4. Use the signs along the Pathway and the elevator directory at your landmark to find your exact destination.

| Destination 🛕 Landm                                                                                                                                                                                                                                                                                                                                                                                                                          | ark                            | Destination 🛕 Land                                                                                                                                                                                                                                                                                                                                                                                                                                                                                          | mark                        | Destination (A) Land                                                                                                                                                                                                                                                                                                                                                                                                 | mark                          |
|----------------------------------------------------------------------------------------------------------------------------------------------------------------------------------------------------------------------------------------------------------------------------------------------------------------------------------------------------------------------------------------------------------------------------------------------|--------------------------------|-------------------------------------------------------------------------------------------------------------------------------------------------------------------------------------------------------------------------------------------------------------------------------------------------------------------------------------------------------------------------------------------------------------------------------------------------------------------------------------------------------------|-----------------------------|----------------------------------------------------------------------------------------------------------------------------------------------------------------------------------------------------------------------------------------------------------------------------------------------------------------------------------------------------------------------------------------------------------------------|-------------------------------|
| A Administration hospital Admitting Apheresis Audiology B Bone Marrow Biopsy Clinic Brain Imaging Research Center Breast Center C Cancer Clinics Cancer Education Center Cancer Institute Cardiac Non-Invasive Laboratory Case Coordination Cash Machines Cath Lab Center for Addiction Research Chapel CT Scan D Diagnostic Center Dialysis E Ear, Nose and Throat Clinic EEG Lab EKG Emergency Parking 1, level: Eye Clinics Eye Institute | CBBBG C AE DOO BCCB ABB CB GCB | F Food and Beverage Lobby Café Cafeteria Coffee Shop (Doc Java) Gathering Place Metro Deli Outpatient Café G Gamma Knife Gift shop Cancer Institute Hospital H Head and Neck Clinic I Infusion Center Infusion Center Myeloma Intensive Care Unit L Labor and Delivery M Mail room Maternal Services Medical Records Medication Assistance MIRT Outpatient Transplant Unit MRI MRI-1 Parking 1, leve Myeloma Institute N Neonatal Intensive Care (NICU) O Optical Shop Outpatient Center Outpatient Clinics | вссосе о ов о оов в свсс со | P Patient Rooms PET Scan Pharmacy Outpatient Physical/Occupational Therapy Physical Medicine and Rehabilitation Physical Therapy Outpatient P Psychiatric Institute Psychiatric Patient Rooms Pulmonary Function Testing R Radiology Radiology Outpatient S Social Work Speech Therapy Spine Institute Surgery Surgery Outpatient V Vascular Lab Volunteer Services Cancer Institute Hospital W Walker Family Clinic | BCE B G A AAB BE CGGBE C DB A |