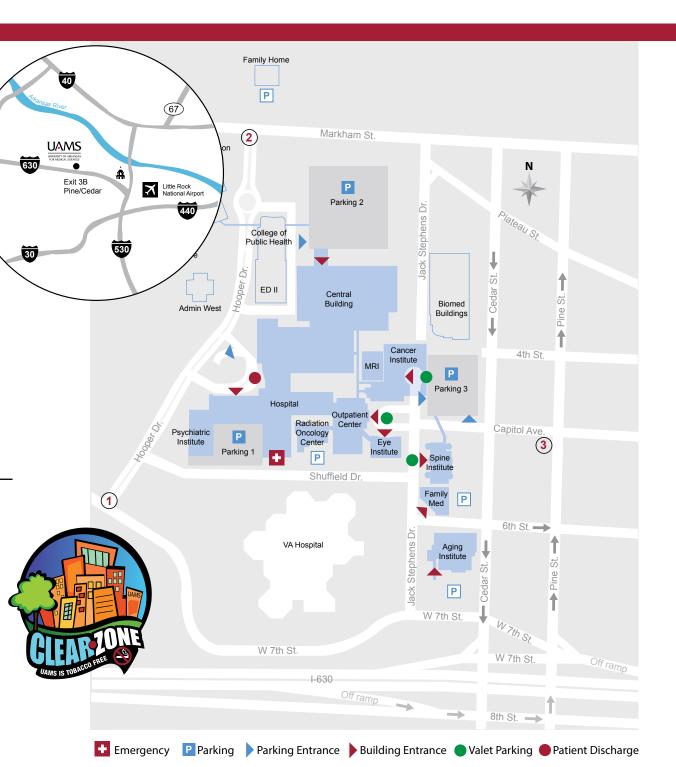

#### University of Arkansas for Medical Sciences

Located in the heart of Little Rock, UAMS is easily accessible from Interstate 630.

To reach the Hospital or the Psychiatric Institute from I-630, take the Pine/Cedar Street Exit and go west on 7th Street to Entrance ① at the intersection with Hooper Drive and park in Parking 1.

To reach the Outpatient Center, the Spine Institute, the Cancer Institute and the Eye Institute, take the Pine/Cedar Street exit and go north on Pine Street. Turn left at Entrance (3) onto Capitol Avenue. Park in Paking 3.

Entrance ② and Parking ② are accessible from Markham Street at the intersection with Hooper Drive.

501.686.8000 or 1.866.UAMS.DOC (1-866-826-7362) Outpatient Services

UAMShealth.com

### Numbered Entry Markers

Parking 1
Hospital
Psychiatric Institute
Emergency

Parking 2
Central Building

Parking 3
Levels 2B-5B
(north side)
Cancer Institute
Levels 2A-5A
(south side)
Outpatient Center
Eye Institute

Spine Institute

Pocket Guide

University of Arkansas for Medical Sciences

yew.hteq

### Map Legend