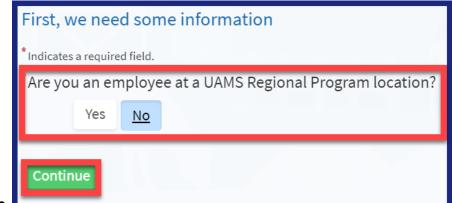

6. Next, answer Yes or No, "Are you an employee at UAMS Regional Program location?

**CENTRAL ARKANSAS EMPLOYEES** will **answer No** to the question "*Are you an employee at a UAMS Regional Program location.* 