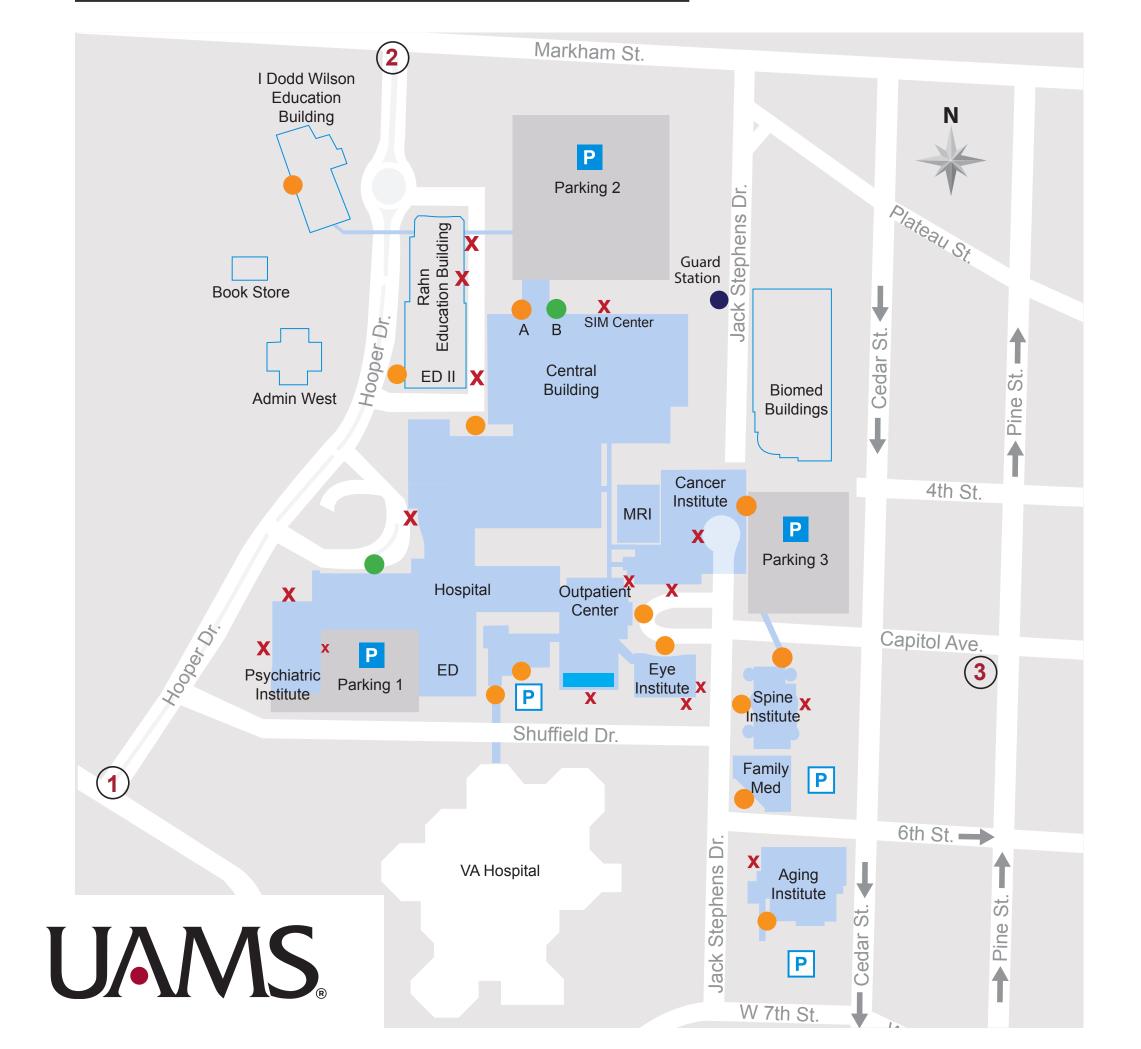

## **UAMS Screening Locations and Access Times**

JULY 30, 2020

| Screening Locations                                                                                | Screening Times |
|----------------------------------------------------------------------------------------------------|-----------------|
| Main Lobby                                                                                         | 24 hours        |
| Parking 2 B Level                                                                                  | 24 hours        |
| Parking 2 A Level (M-F only; No employees)                                                         | 6a-5p           |
| <ul> <li>Doc Java Entrance (M-F only)</li> </ul>                                                   | 5a-5p           |
| <ul> <li>Outpatient Center (M-F only)<br/>(Patients/Vendors Only)</li> </ul>                       | 5a-6p           |
| VA Bridge                                                                                          | 7a-4p           |
| Cancer Institute, Parking Deck 3                                                                   | 6a-6p           |
| <ul> <li>Parking 3, Bridge to Spine (M-F only)</li> </ul>                                          | 6a-5:30p        |
| <ul> <li>Spine Institute, First Floor (M-F only)</li> </ul>                                        | 6a-5:30p        |
| <ul> <li>Eye Institute (M-F only)<br/>(Employees/Contractors/Pharmacy Pick Up Only)</li> </ul>     | 6a-6p           |
| <ul> <li>Aging Institute (M-F only)</li> </ul>                                                     | 7a-5p           |
| <ul> <li>Radiation Oncology Center (M-F only)</li> </ul>                                           | 6a-4p           |
| Family Medical Center (M-F only)                                                                   | 8a-5p           |
| <ul> <li>I. Dodd Wilson (M-F only)</li> </ul>                                                      | 6a-6p           |
| ED II West Entrance (M-F only)                                                                     | 6a-6p           |
| <ul> <li>Jack Stephens Drive Guard Station<br/>Deliveries, contractors and vendors only</li> </ul> | 24 hours        |